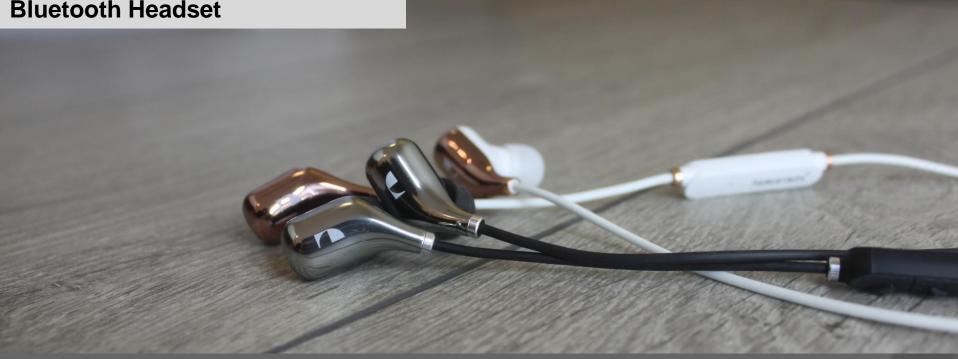

## Elite X1 Bluetooth Headset

- Bluetooth In-Ear Earphones
- Bluetooth Version 4.0
- Bluetooth supporting A2DP, AVRCP, HSP, HFP
- Wireless Working Distance : 10 meters
- Smart Voice alerts
- APTX decoder to support high res music
- 3 button design to adjust volume and play/pause
- Micro USB for charging
- Multi-Point Technology
- Battery meter for iOS
- IPX 4 water splash proof

- Built-in 2 sets rechargeable 65 mAh Lithium Lon Battery
- Play/Talk Time : Up to 8 Hours
- Standby Time : Up to 240 Hours
- Charge Time : 2 Hours
- Product weight : 12.1g
- Accessory Included : Micro USB Charging Cable, ear cushion S/M/L.
- Colour Available :
- Elite (BK) Black/Silver
- Elite (WH) White/Rose Gold