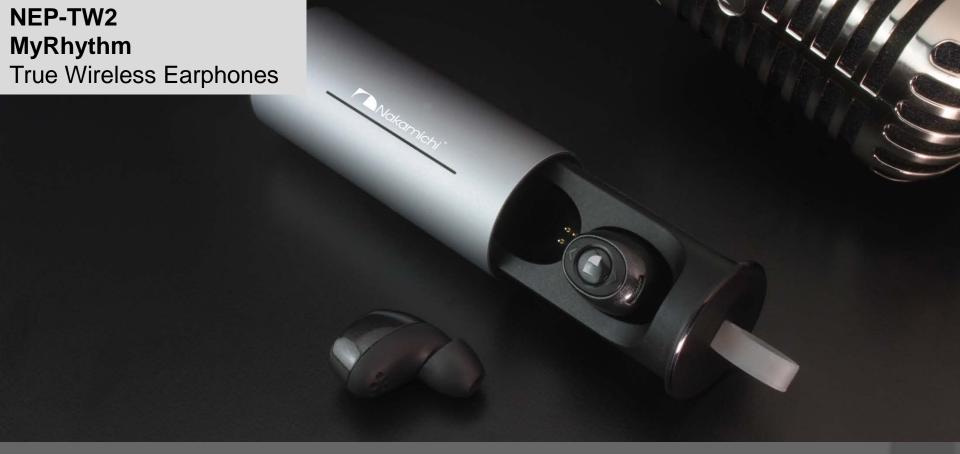

Aluminum Design
Magnetic Charging Case
Earphones auto pair to be stereo (L & R)
Earphones can be used individually as mono
Built-in microphone for each earphone
Support Multi-point
IPX4 for sweat-proof
Ergonomic Design for Custom Fit